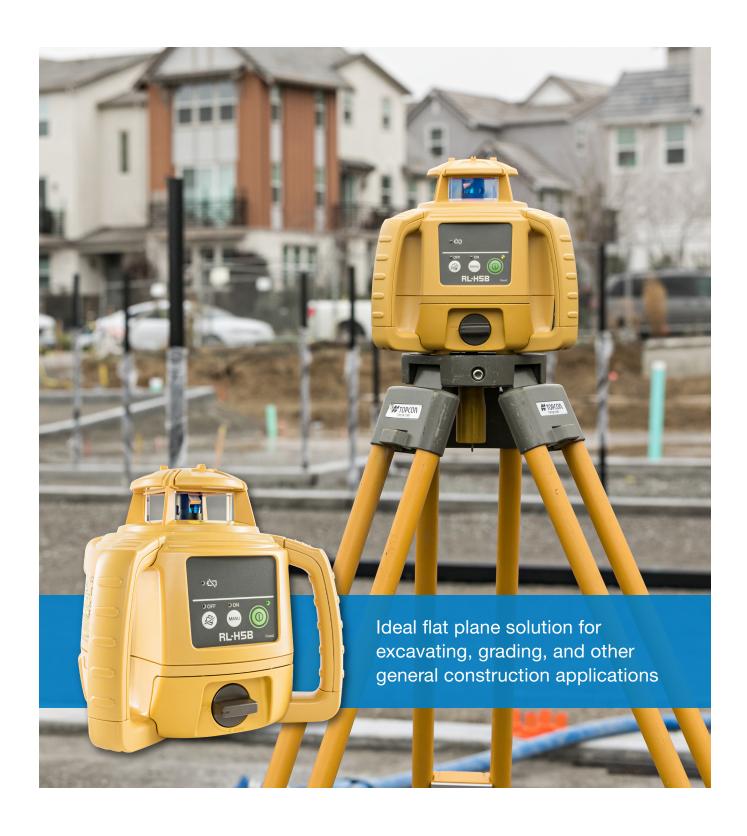

### Self-Leveling Construction Laser

RL-H5B

### Self-Leveling Construction Laser

#### Long range operation

Need to shoot elevations up to 400 m from your laser? No problem – this instrument has the power and range to cover a 400 m diameter job site.

#### All weather dependability

With the IP66 rating, the RL-H5B is "job site tough" and can withstand dust, a sudden shower and even torrential rainfall.